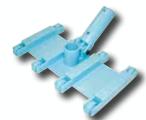

### Flexible Vacuum Head

Weighted for optimum hydraulic balance and ease of use, this flexible vacuum head allows you to vacuum dirt and leaves quickly and efficiently from the pool floor.