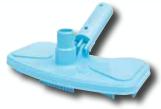

### Flexible Vacuum Head

Weighted for optimum hydraulic balance and ease of use, this flexible vacuum head allows you to vacuum dirt and leaves quickly and efficiently from the pool floor.