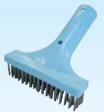

## **Algae Brush**

Designed to cut open the hard membranes of "Black Spot" algae so that an algaecide can effectively kill the algae.