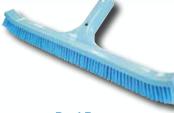

#### **Pool Broom**

With no sharp edges and easy to brush bristles, this pool broom is ideal for brushing the pool's walls to dislodge algae and dirt.

#### **Brush Vacuum Head**

Designed with rounded edges and bristles for vinyl pools, this Brush Vacuum Head will brush as well as vacuum the pool floor.

Pool Broom Deluxe With no sharp edges and long life Nylon bristles,

this pool broom is ideal for brushing the pool's

Floating Tablet Dispenser Designed for use with slow dissolving chlorine or bromine tablets.

• Large float chamber • Threaded cap