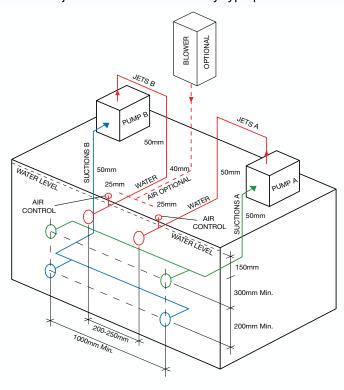

# Swimjets

### **Endless swimming current**

Waterco Swimjets are high performing jets, designed to create an endless resistant current to swim against.

Waterco Swimjets are a flush mounted jet propulsion system capable of creating a current up to 340 litres per minute.



#### **Waterco Swimjets**

Waterco Swimjets are high performing jets which is brilliant in swimming pools or swim spas.



#### Installation

Waterco Swimjets can be installed in any type pool.







#### **Technical Specifications**

| Material | Swim Jet | Output       | Hole Size | Clearance  | Installation |
|----------|----------|--------------|-----------|------------|--------------|
| White    | Nozzle   | 340lpm @ 100 | 84mm      | 165mm      | Requires     |
| PVC/ABS  | 1"       | kPa          |           | Behind tub | 114mm flat   |
|          |          |              |           | wall       | area         |

#### **Warranty**

This unit is covered by a 12 month warranty against faulty materials and workmanship. Please refer to the detailed warranty booklet provided.

#### **Dimensions**



## OFFICES - AUSTRALIA NSW - Sydney (Head Office) Tel: +61 2 9898 8600

QLD - Brisbane Tel: +61 7 3299 9900 VIC/TAS - Melbourne Tel: +61 3 9764 1211 WA - Perth Tel: +61 8 9273 19