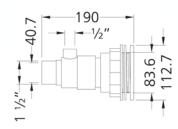

#### **Dimensions**

#### **Technical Specifications**

| Material | Swim Jet | Output       | Hole Size | Clearance  | Installation |
|----------|----------|--------------|-----------|------------|--------------|
| White    | Nozzle   | 340lpm @ 100 | 84mm      | 165mm      | Requires     |
| PVC/ABS  | 1"       | kPa          |           | Behind tub | 114mm flat   |
|          |          |              |           | wall       | area         |