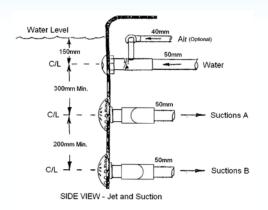

# Swimjets

### **Endless swimming current**

Waterco Swimjets are high performing jets, designed to create an endless resistant current to swim against.

Waterco Swimjets are a flush mounted jet propulsion system capable of creating a current up to 340 litres per minute.



#### **Waterco Swimjets**

Waterco Swimjets are high performing jets which is brilliant in swimming pools or swim spas.



#### Installation

Waterco Swimjets can be installed in any type pool.







#### **Technical Specifications**

| Material | Swim Jet | Output       | Hole Size | Clearance  | Installation |
|----------|----------|--------------|-----------|------------|--------------|
| White    | Nozzle   | 340lpm @ 100 | 84mm      | 165mm      | Requires     |
| PVC/ABS  | 1"       | kPa          |           | Behind tub | 114mm flat   |
|          |          |              |           | wall       | area         |

#### **Warranty**

This unit is covered by a 12 month warranty against faulty materials and workmanship. Please refer to the detailed warranty booklet provided.

#### **Dimensions**



## OFFICES - AUSTRALIA NSW - Sydney (Head Office) Tel: +61 2 9898 8600

QLD - Brisbane Tel: +61 7 3299 9900 VIC/TAS - Melbourne Tel: +61 3 9764 1211 WA - Perth Tel: +61 8 9273 1900