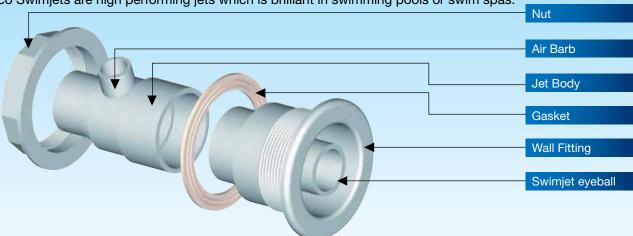

#### **Waterco Swimjets**

Waterco Swimjets are high performing jets which is brilliant in swimming pools or swim spas.

#### **Technical Specifications**

| Material | Swim Jet | Output       | Hole Size | Clearance  | Installation |
|----------|----------|--------------|-----------|------------|--------------|
| White    | Nozzle   | 340lpm @ 100 | 84mm      | 165mm      | Requires     |
| PVC/ABS  | 1"       | kPa          |           | Behind tub | 114mm flat   |
|          |          |              |           | wall       | area         |