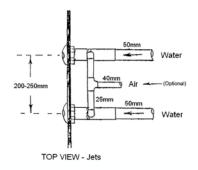

#### Installation

Waterco Swimjets can be installed in any type pool.

#### **Technical Specifications**

| Material | Swim Jet | Output       | Hole Size | Clearance  | Installation |
|----------|----------|--------------|-----------|------------|--------------|
| White    | Nozzle   | 340lpm @ 100 | 84mm      | 165mm      | Requires     |
| PVC/ABS  | 1"       | kPa          |           | Behind tub | 114mm flat   |
|          |          |              |           | wall       | area         |