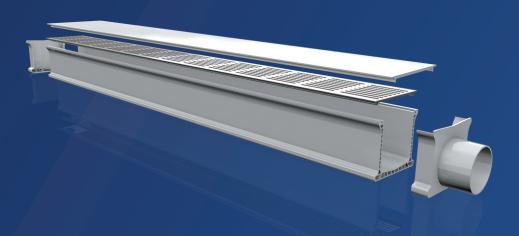

## **ULTRA DRAIN PLUS 100**

Horizontal Top Standard / Honeycomb on request

The UDP100 is equally suitable for driveways, wineries, tennis courts, pool and landscaping projects but with a water flow of 825 l/m means it can be used where removal of more water is necessary.

## Parts & Fittings

Water Flow 825 L/M Open End Discharge 0.5 Fall to Cesspit

| WIDTH |       |              | HEIGHT  | PIPE SIZES        |      |
|-------|-------|--------------|---------|-------------------|------|
| I.D.  | O.D.  | OVERALL O.D. | neisini | PARTS             | O.D. |
| 89mm  | 120mm | 120mm        | 102.5mm | End & Side Outlet | 68mm |
|       |       |              |         | Bottom Outlet     | 68mm |