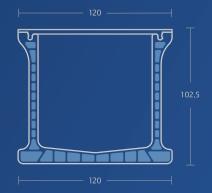

## Parts & Fittings

Water Flow 825 L/M Open End Discharge 0.5 Fall to Cesspit

| WIDTH |       |              | HEIGHT  | PIPE SIZES        |      |
|-------|-------|--------------|---------|-------------------|------|
| I.D.  | O.D.  | OVERALL O.D. | neisini | PARTS             | O.D. |
| 89mm  | 120mm | 120mm        | 102.5mm | End & Side Outlet | 68mm |
|       |       |              |         | Bottom Outlet     | 68mm |