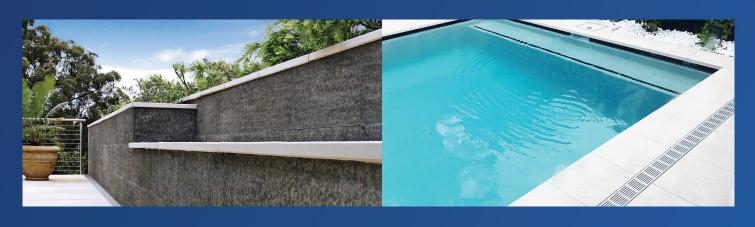

## **ULTRA DRAIN PLUS 100**

Horizontal Top Standard / Honeycomb on request

The UDP100 is equally suitable for driveways, wineries, tennis courts, pool and landscaping projects but with a water flow of 825 l/m means it can be used where removal of more water is necessary.