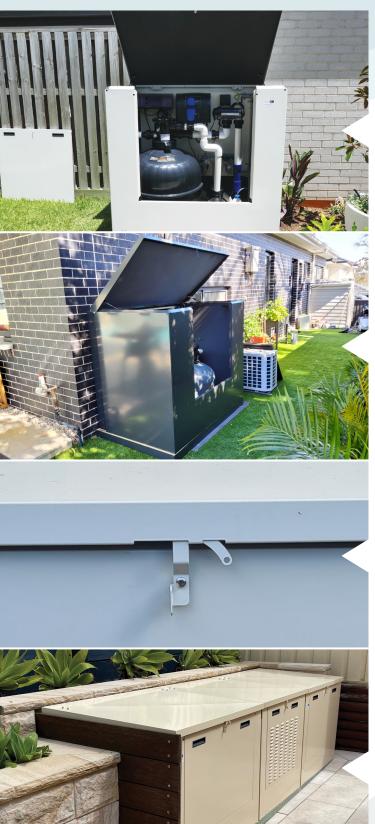

## **WHAT IS THE ACOUSTIC BOX?**

The Acoustic Box company specialises in manufacturing soundproof boxes, specifically designed for enclosing and reducing noise from pool pumps, compressors and other noisy machinery.

We supply and deliver to all areas in Australia.

Our thick galvanised steel enclosures are powder coated and fitted with acoustic grade foam to reduce noise by up to 80%.

The boxes come in **multiple sizes** and **10 different colours**. Custom sizes and colours are available on request.

## **SUPERIOR DESIGN**

**Industrially engineered** to provide enhanced sturdiness yet lighter than other models on the market.

**Gas struts** and removable door provides easy access. Made from thick 0.9mm **BlueScope galvanised steel** and finished with **Dulux Colorbond** powder coating.

A 7 Year Warranty provides peace of mind.

**Ventilation gaps** allow for air circulation without any water leaks or compromising noise abatement.