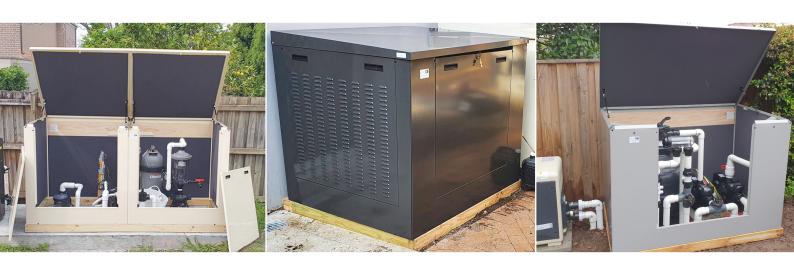

## **EASY TO ASSEMBLE**

Assembly takes as little as **15-30 minutes** - **NO NUTS & BOLTS**, no screws or special tools required!

There are only 3 different parts which simply click together in just a few minutes.

Most models can be assembled by one person with no building experience with a Youtube clip and illustrated assembly instructions with every order.

## **SUPERIOR DESIGN**

**Industrially engineered** to provide enhanced sturdiness yet lighter than other models on the market.

**Gas struts** and removable door provides easy access. Made from thick 0.9mm **BlueScope galvanised steel** and finished with **Dulux Colorbond** powder coating.

# **AVAILABLE MODELS AND SIZES**