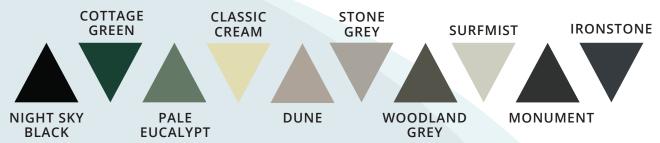

# **COLOURS**

We supply and deliver to all areas in Australia.

Our thick galvanised steel enclosures are powder coated and fitted with acoustic grade foam to reduce noise by up to 80%.

The boxes come in **multiple sizes** and **10 different colours**. Custom sizes and colours are available on request.