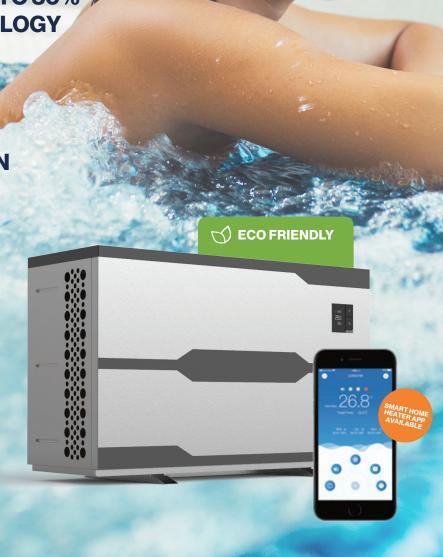

OASIS URBAN
i-SPA 9 INVERTER
HEAT PUMP

- ✓ ENERGY SAVINGS OF UP TO 30% WITH INVERTER TECHNOLOGY
- ✓ SUITABLE FOR SPAS
  UP TO 5500 LITRES

BOTH STREET

- **✓ SUPER QUIET OPERATION**
- ✓ CONTEMPORARY MODERN DESIGN
- **✓ PATENTED AIRFLOW**
- ✓ FRIENDLY AND RELIABLE BACK UP SERVICE

# APP CONTROL SIMPLIFY YOUR LIFE WITH AQUA TEMP.

Via connection by Bluetooth, Wi-Fi and 4G, you can take control of your pool heat pump from anywhere in your home on your smartphone.