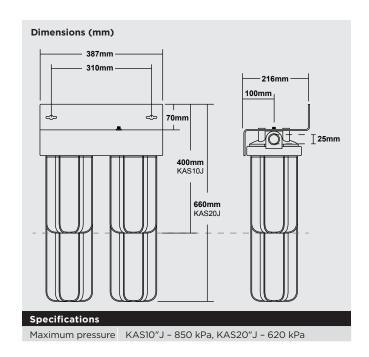

## Benefits of Microlene's Twin Filter Housings Kit

- Material of construction is reinforced polypropylene
- Jumbo housings take cartridges of 114mm OD (4.5")
- This heavy duty water filter system double filters the water, and ensures maximum cartridge life for medium to large families
- Install two kits when higher flow rates are required
- KAS10J Jumbo Dual 10" Housings supplied with matching 20 micron polypleated and 1 micron polyspun filter cartridges. (with dry weight of 7.1kg)
- KAS20J Jumbo Dual 20" Housings supplied with matching 20 micron polypleated and 1 micron polyspun filter cartridges. (with a dry weight of 9.2kg)