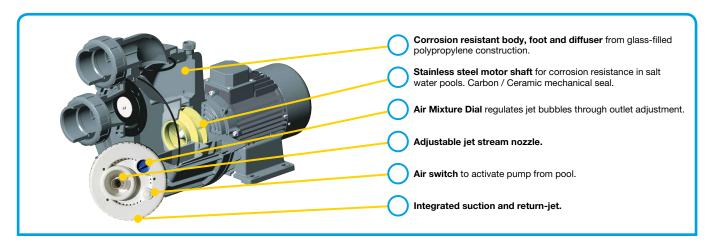

# WHY CHOOSE THE Davey Hurricane Turbo Swim Jet System?

- · Maximises the value and enjoyment of your pool
- High powered pump provides a high flow jet of water to swim against
- Swim jet controlled by air switch on swim jet. No need to leave the pool to turn on or off
- Turbo swim jet outlet provides 3 settings for jet flow control
- Simple installation of swim jet only one hole required for both suction and return points
- Designed for dependability and long life using corrosion resistant, UV stabilised materials
- Self priming up to 4 metres for easy operation and installation
- Stainless steel pump shaft suited for salt chlorinated pools
- 65mm barrel unions for easy installation to large OD pipe
- 65-80mm PVC adaptors also available for easy connection to DN80 pipe – M3689
- 2 Year guarantee