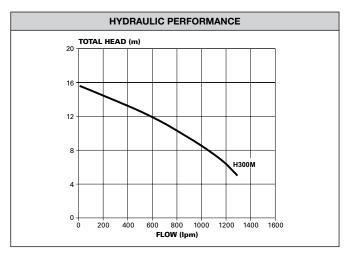

| DIMENSIONS (mm) |     |     |       |     |                       |     |    |                 |  |  |
|-----------------|-----|-----|-------|-----|-----------------------|-----|----|-----------------|--|--|
| Туре            | Α   | В   | С     | D   | E                     | F   | G  | Net Weight (Kg) |  |  |
| H300M           | 615 | 335 | 414.6 | 195 | 247                   | 130 | 65 | 26              |  |  |
|                 | G G |     | A     |     | F<br>F<br>•<br>•<br>• |     |    |                 |  |  |