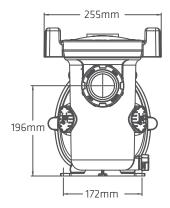

# **Schematic**

Bolt holes, centre to centre

Front edge of union, to centre of bolt holes

Zodiac lives in the backyards of Australian families, at home in the pool. Zodiac began and continues with a dedication to innovation and new product development, focused on ensuring a better way of life. Our products deliver solutions to take the hassle out of owning a pool. So, all that's left is for you to enjoy it; to enjoy a better life.