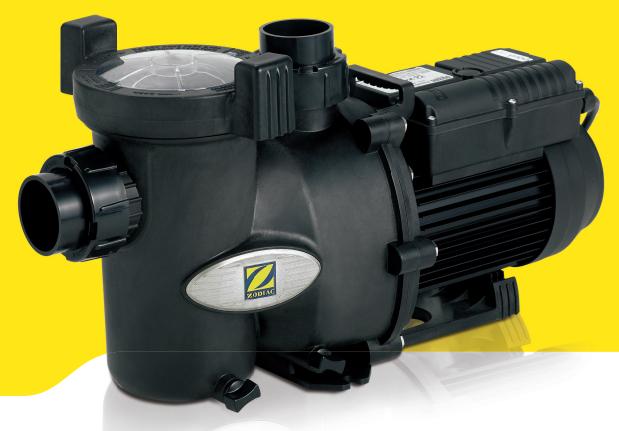

# Zodiac flopro built to last

The **Zodiac FloPro Series** pool pump is a quiet, energy efficient, high performance pool pump. Designed specifically for Australian conditions the Zodiac FloPro is ideal for domestic pools. Backed by Zodiac's extensive support network and the most trusted brand you can be assured of dependable service.

#### Ease of Use

To ensure maintenance and everyday use is a breeze the FloPro Series pool pump is equipped with an ergonomic cam lock lid with easy alignment indicators, handle pump brackets and large lint basket. The clear view lint basket lets you see when the basket needs cleaning.

## **Energy and Cost Efficient**

The FloPro series pool pump is extremely energy efficient providing uncompromising power to filter and recirculate pool water while keeping costs down. Equipped with 50mm barrel unions you can be assured of efficient flow of recirculated water throughout the pool.

## **Quiet Technology**

The design of the FloPro pump controls the flow dynamics within the pump, resulting in less noise and quiet operation.

# **Outstanding Construction**

The FloPro Series pool pump is built to the highest standard right down to the quality and durability of its materials. All components are constructed from corrosion resistant materials to ensure you attain optimal performance and longevity from your pool pump. Backed by a 3 year warranty (2 years on the mechanical seal) you can be assured of many years of hassle free enjoyment