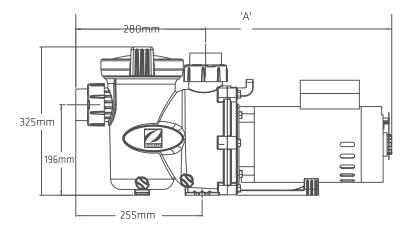

# **Schematic**

Bolt holes, centre to centre

Front edge of union, to centre of bolt holes

Zodiac lives in the backyards of Australian families, at home in the pool. Zodiac began and continues with a dedication to innovation and new product development, focused on ensuring a better way of life. Our products deliver solutions to take the hassle out of owning a pool. So, all that's left is for you to enjoy it; to enjoy a better life.