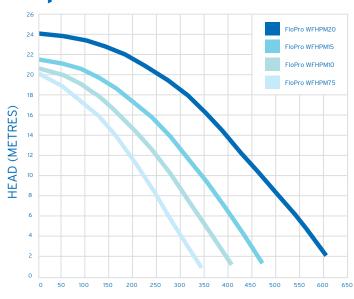

| 1.5  | 240     | 50 | 625mm             | 1362                   | 5.9                 | 58.6 dBA         |
| MELLEMIN  | 1.5  | 240     | 50 | 023111111         | 1302                   | 3.9                 | 36.0 UDA         |
| WFHPM 20  | 2    | 240     | 50 | 625mm             | 1987                   | 8.4                 | 64. dBA          |

# **Outstanding Construction**

The FloPro Series pool pump is built to the highest standard right down to the quality and durability of its materials. All components are constructed from corrosion resistant materials to ensure you attain optimal performance and longevity from your pool pump. Backed by a 3 year warranty (2 years on the mechanical seal) you can be assured of many years of hassle free enjoyment

# **Pump Performance Curve**



FLOW (LITRES PER MIN)

# **Schematic**



Bolt holes, centre to centre



Front edge of union, to centre of bolt holes

Zodiac lives in the backyards of Australian families, at home in the pool. Zodiac began and continues with a dedication to innovation and new product development, focused on ensuring a better way of life. Our products deliver solutions to take the hassle out of owning a pool. So, all that's left is for you to enjoy it; to enjoy a better life.