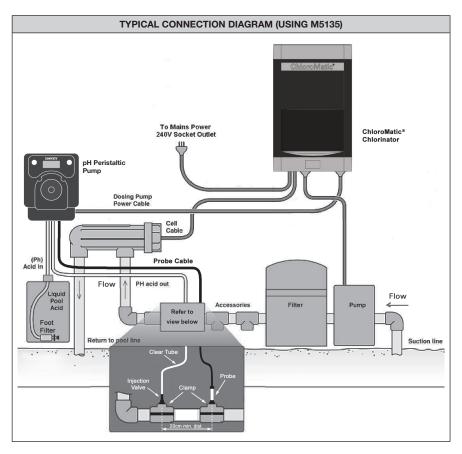

## pH Peristaltic Dosing Pump & Control

| Model    | Description                                                                                          | Features                                           | Depth | Width | Height |
|----------|------------------------------------------------------------------------------------------------------|----------------------------------------------------|-------|-------|--------|
| M5135    | Suits Davey ChloroMatic, ESC 16, 24, 36 & 50 models                                                  | Approved IEC male plug & lead                      |       |       |        |
| M5138    | Suits existing Davey Chlorinators<br>and other non Davey Chlorinators<br>(Australia only)            | Approved C38,<br>3 pin piggy back<br>plug and lead | 120mm | 105mm | 140mm  |
| M5138/DS | Suits existing Davey ProMatic,<br>Eco-matic and other non Davey<br>Chlorinators (International only) | Approved lead with no plug                         |       |       |        |

#### \*IMPORTANT NOTE:

For installation information and advice on connecting with Davey and non Davey Chlorinators, please read the installation and operating instructions supplied with the product, or contact Davey on 1300 232 839.