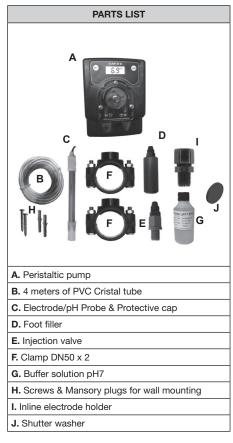

rs<br>and other non Davey Chlorinators<br>(Australia only)            | Approved C38,<br>3 pin piggy back<br>plug and lead | 120mm | 105mm | 140mm  |
| M5138/DS | Suits existing Davey ProMatic,<br>Eco-matic and other non Davey<br>Chlorinators (International only) | Approved lead with no plug                         |       |       |        |

| ELECTRICAL DATA - All models |                      |                       |                       |  |  |  |
|------------------------------|----------------------|-----------------------|-----------------------|--|--|--|
| Voltage<br>(V)               | Supply<br>Freq/Phase | Enclosure<br>Class IP | Approval #            |  |  |  |
| 230-240                      | 50/60Hz/1            | IPX4                  | SGS-<br>131220-<br>EA |  |  |  |





#### \*IMPORTANT NOTE:

For installation information and advice on connecting with Davey and non Davey Chlorinators, please read the installation and operating instructions supplied with the product, or contact Davey on 1300 232 839.





### davey.com.au | daveynz.co.nz | daveyeurope.eu | daveypoolusa.com