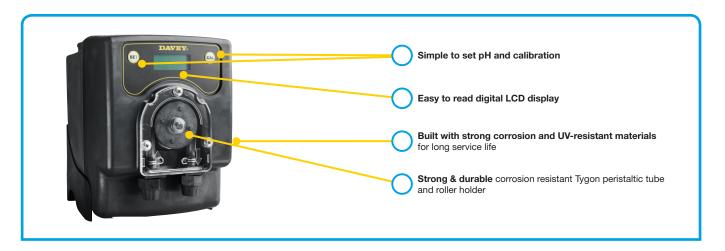

# WHY CHOOSE THE Davey Peristaltic pH monitoring and auto-dosing pump?

- Automatically doses and maintains safe pH acid levels in your pool
- Maximises the value and enjoyment of your pool
- · Low maintenance, less chemicals to handle and use
- Easy to install plug and play
- Has low pH and high alarms which stop the pump and displays the current status
- Compliments and assists in the disinfection of salt water chlorinators, chlorine and liquid chlorine systems
- 100% compatible with pool acid commonly used to help balance your pool pH levels
- Suitable for aftermarket and other non Davey chlorinators\*