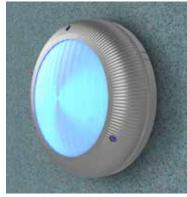

## Aqua-Quip's QC Series Surface Mounted light is the ideal choice for new pools and retro-fitting older style lights.

- Stylish art-deco construction with robust mounting hardware makes it ideal for all surface-mounted applications.
- The Quick Connect Plug Kit enables simple installation for both new pool construction and when used to replace other brands.
- The QC Series Light incorporates Variable Voltage Technology, allowing the light to be operated from voltage ranging from 12V AC ~ 32V AC.
- Large lens diameter enables greater illumination.
- Available in fixed colours of blue, white and warm white as well as multi-colour.
- Multi-colour lights can be operated from Aqua-Quip's InstaTouch Smart Lighting Controller, a wall switch or a variety of third party control systems.



Now available with Metallic-look Dress Ring.

## **Specifications:**

| Aqua-Quip QC Series – Surface Mounted Light |                                   |        |         |            |
|---------------------------------------------|-----------------------------------|--------|---------|------------|
| Suitable for:                               | New and existing Concrete Pools   |        |         |            |
| Optional:                                   | Metallic-look Dress Ring          |        |         |            |
| Cable Lengths:                              | 20m, 30m, 40m                     |        |         |            |
| Operating Voltage:                          | Variable Voltage: 12v AC – 32v AC |        |         |            |
| Dimensions: