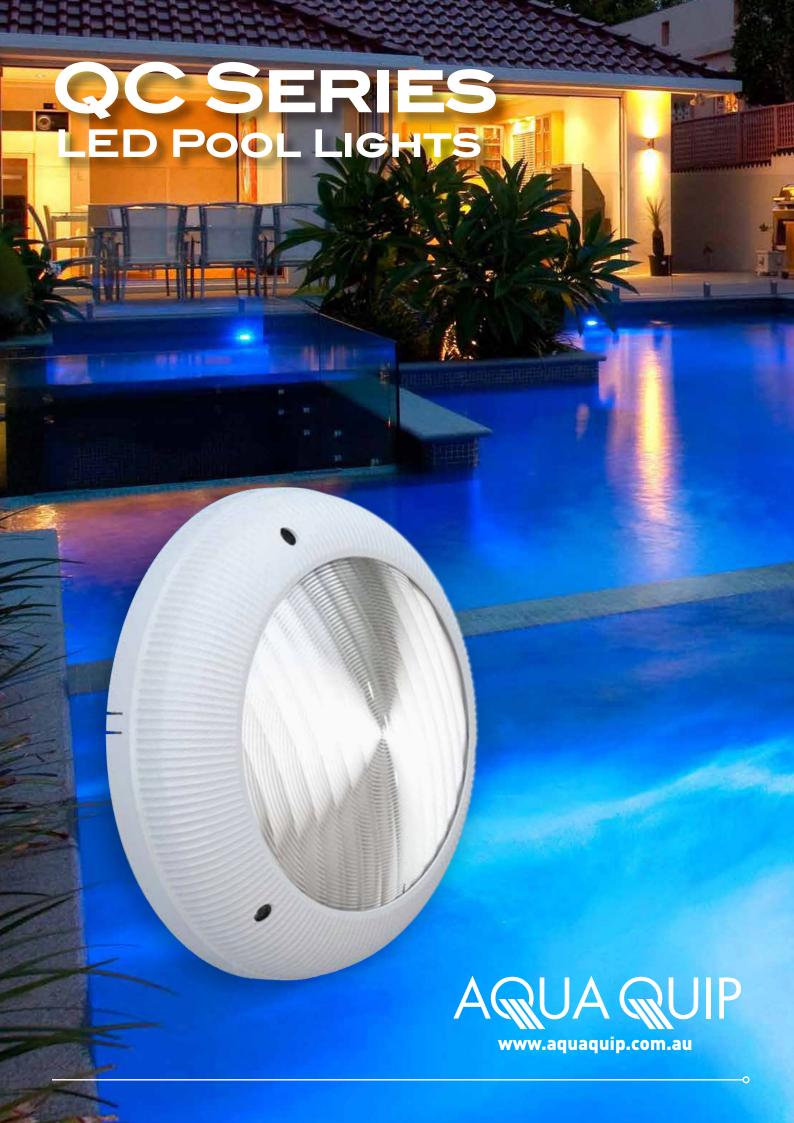

## Aqua-Quip's QC Series Surface Mounted light is the ideal choice for new pools and retro-fitting older style lights.

- Stylish art-deco construction with robust mounting hardware makes it ideal for all surface-mounted applications.
- The Quick Connect Plug Kit enables simple installation for both new pool construction and when used to replace other brands.
- The QC Series Light incorporates Variable Voltage Technology, allowing the light to be operated from voltage ranging from 12V AC ~ 32V AC.
- Large lens diameter enables greater illumination.
- Available in fixed colours of blue, white and warm white as well as multi-colour.
- Multi-colour lights can be operated from Aqua-Quip's InstaTouch Smart Lighting Controller, a wall switch or a variety of third party control systems.

Now available with Metallic-look Dress Ring.